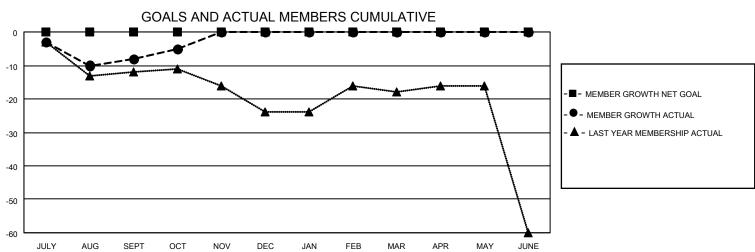

## MONTHLY MEMBERSHIP PROGRESS REPORT

| LOCATION NEW YORK |               |             | District 20 E2 |                       |                        | Results as of: 10/31/2020                 |                                                  |  |
|-------------------|---------------|-------------|----------------|-----------------------|------------------------|-------------------------------------------|--------------------------------------------------|--|
|                   | Club          | )S          |                | Members               |                        |                                           |                                                  |  |
|                   | RESULTS FOR   | R 2020-2021 |                | RESULTS FOR 2020-2021 |                        |                                           |                                                  |  |
| QUARTER           | NEW CLUB GOAL | NEW CLUBS   | DROPPED CLUBS  | QUARTER MEM           | BER GROWTH NET<br>GOAL | MEMBER GROWTH<br>ACTUAL                   | DROPPED<br>MEMBERS ACTUA<br>(including transfers |  |
| JULY/AUG/SEPT     | 0             | 0           | 0              | JULY/AUG/SEPT         | 0                      | 11                                        | 16                                               |  |
| OCT/NOV/DEC       | 0             | 0           | 0              | OCT/NOV/DEC           | 0                      | 7                                         | 4                                                |  |
| JAN/FEB/MAR       | 0             | 0           | 0              | JAN/FEB/MAR           | 0                      | 0                                         | 0                                                |  |
| APR/MAY/JUNE      | 1             | 0           | 0              | APR/MAY/JUNE          | 0                      | 0                                         | 0                                                |  |
| 0.8               |               |             |                |                       |                        |                                           |                                                  |  |
| 0.8               |               |             |                |                       |                        | -■- CURRENT YEAR GO - O - CURRENT YEAR AC | CTUAL NEW CLUBS                                  |  |
|                   |               |             |                |                       |                        | - O - CURRENT YEAR A                      | CTUAL NEW CLUBS                                  |  |
| 0.6               | G SEPT OCT    | NOV D       | DEC JAN FEB    | MAR APR               | MAY JUNE               | - O - CURRENT YEAR A                      | CTUAL NEW CLUBS                                  |  |